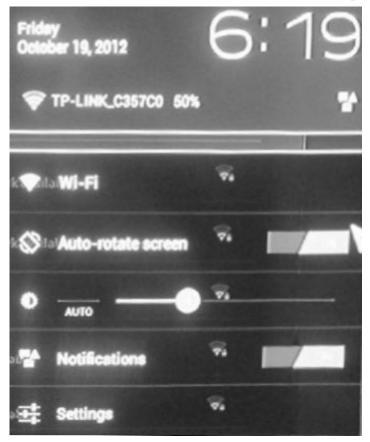

#### 5. Status bar.

The right bottom corner is status bar. It shows the status of T-Flash Card, USB

connection, Time, Wifi and Download...and so on.

Click status bar, the hide menu will bound up.

Click this icon

# **D. Setting**

Settings (or click home screen

for

setting), It is in Tool bar. Click to show it up.

1. Wifi Setting.