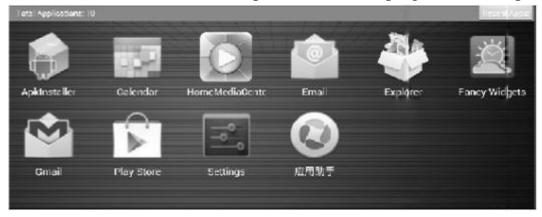

#### Mini PC

# A. Appearance Introduction

- ✓ AV out: HDMI.
- ✓ T-Flash card: Could be expended by T-Flash memory.
- ✓ Micro USB OTG: For power.
- ✓ USB Host: For open drive, mouse, keyboard, External HDD, could be expended by USB Hub.