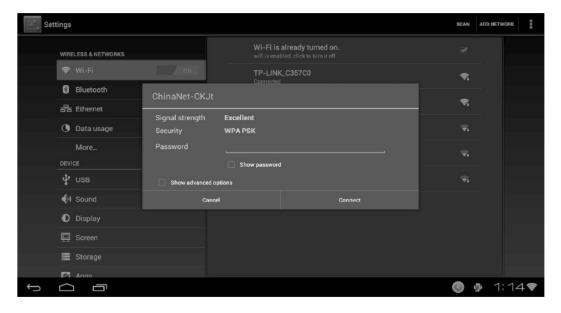

# **D. Setting**

Settings (or click home screen

for

setting), It is in Tool bar. Click to show it up.

1. Wifi Setting.