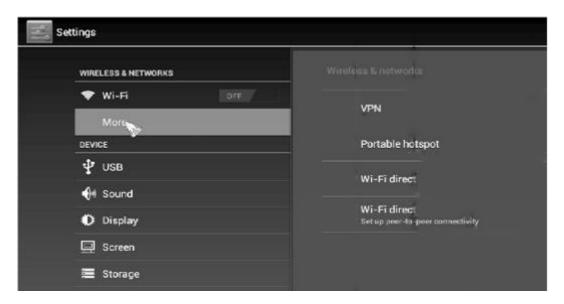

### 2. USB to RJ45 LAN adapter setting.

If there is no Wifi and have to use cable to access internet. Please buy USB2.0 LAN adapter, and plug it on USB Host or OTG ports. Connect RJ45 LAN cable, click"setting"-> "more" - >" Ethernet" -> tick "Use Ethernet".