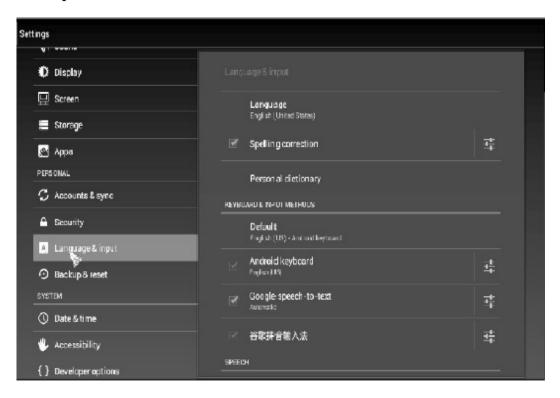

### **G:** Language and input

Select language and usual input method.

The device is including 54 different languages. Please Click "setting" - > "Language and input".

Different area users please select the suitable input software via installing suitable input software APK, And make some setting under this item.