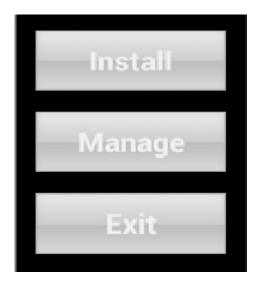

#### E. Install/delete program.

Click the icon

, then can manager the APK.

✓ Install program.

Please click install to find downloaded software package. Then Click to install.

✓ Delete APK.

If click manage, then can choose one program and delete it.