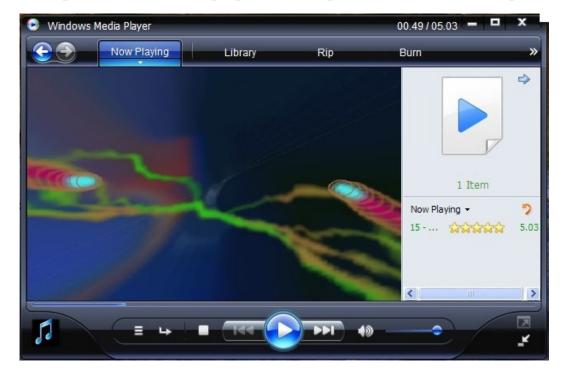

#### H: E-Home media center

First confirm other laptop or desk PC use same Wifi router with the android mini Pc, and open.

Example for windows7 laptop to show: open the windows media player

Click share your music, picture and video file, then on android mini can find this PC, see follow:

click media player,

If your pc share, then can find your PC, and click your PC.

Then you can player your PC file,