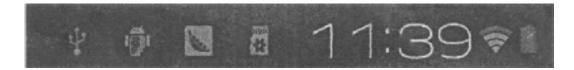

#### 5. Status bar.

The right bottom corner is status bar. It shows the status of T-Flash Card, USB

connection, Time, Wifi and Download...and so on.

Click status bar, the hide menu will bound up.

Click this icon