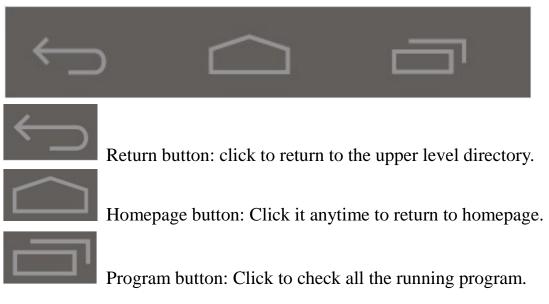

operation

- 1. Hardware connection instruction.
- ✓ Connect the TV set or LCD monitor. Set up the TV data receive mode to HDMI port.(Refer to TV set user manual).
- ✓ Suggest to use 2.4G wireless mouse and keyboard. Plug 2.4G receiver on USB Host connector. If only mouse plugged, the device will provide soft keyboard in operation system. If the device detected the physical keyboard, the soft keyboard will be hide by OS automatically.
- ✓ Mouse left button for "OK ", right button for "return", rolling for page up and down.Hold left button to pull icon or copy&paste file.Hold middle button for Properties.

#### 2. OS interface.

Connect power supply and devices, the booting information will show up within 1 minute.



# 3. Management Software.



4. Return, Homepage, program, properties.



#### 5. Status bar.

The right bottom corner is status bar. It shows the status of T-Flash Card, USB

connection, Time, Wifi and Download...and so on.



Click status bar, the hide menu will bound up.





Click this icon

, it will shows up more options.



C. Program, Tools icon management.



Click to show up all the installed program and setup tools icon.



# **D. Setting**



Settings (or click home screen



for

setting), It is in Tool bar. Click to show it up.



1. Wifi Setting.



### 2. USB to RJ45 LAN adapter setting.

If there is no Wifi and have to use cable to access internet. Please buy USB2.0 LAN adapter, and plug it on USB Host or OTG ports. Connect RJ45 LAN cable, click"setting"-> "more" - >" Ethernet" -> tick "Use Ethernet".



#### E. Install/delete program.



Clic