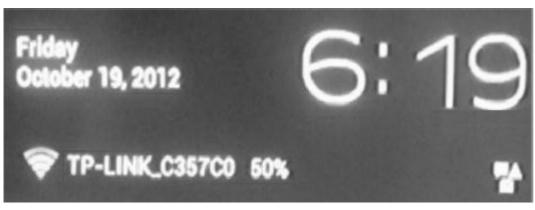

#### 5. Status bar.

The right bottom corner is status bar. It shows the status of T-Flash Card, USB

connection, Time, Wifi and Download...and so on.

Click status bar, the hide menu will bound up.

Click this icon