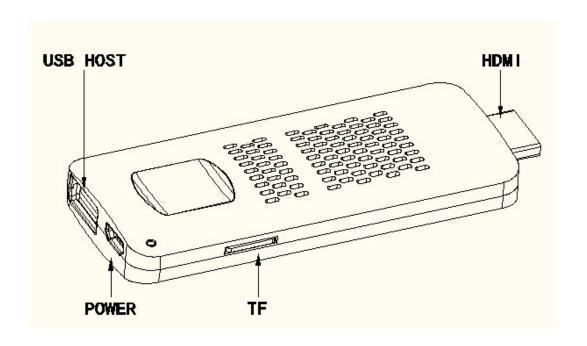

# A. Appearance Introduction

- ✓ AV out: HDMI.
- ✓ T-Flash card: Could be expended by T-Flash memory.
- ✓ Micro USB OTG: For power.
- ✓ USB Host: For open drive, mouse, keyboard, External HDD, could be expended by USB Hub.