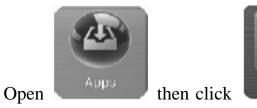

, it will shows up more options.

C. Program, Tools icon management.

Click to show up all the installed program and setup tools icon.

#### E. Install/delete program.

Click the icon

, then can manager the APK.

✓ Install program.

Please click install to find downloaded software package. Then Click to install.

✓ Delete APK.

If click manage, then can choose one program and delete it.