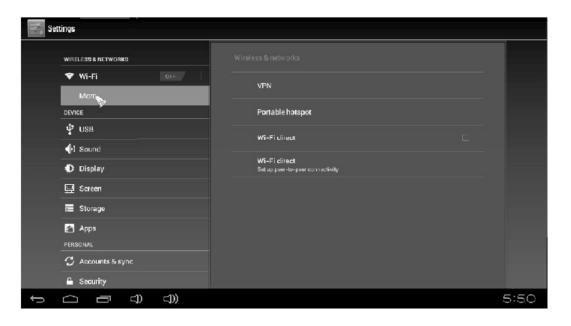

# **D. Setting**

Settings (or click home screen

for

setting), It is in Tool bar. Click to show it up.

1. Wifi Setting.

### 2. USB to RJ45 LAN adapter setting.

If there is no Wifi and have to use cable to access internet. Please buy USB2.0 LAN adapter, and plug it on USB Host or OTG ports. Connect RJ45 LAN cable, click"setting"-> "more" - >" Ethernet" -> tick "Use Ethernet".